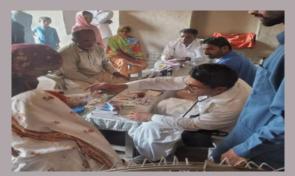

### **District Sukkur**

#### **Rain Emergency Relief Photos - District Sukkur**

Camp at Surgo point band

Camp at Soomra Panhwari band

Camp at Village Abeloi

Camp at Govt CHSS, Sukkur

Health Session by FMO at BHU Nouraja

Camp at Tent City, Taluka Salehpat