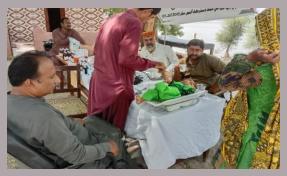

## **District Dadu**

#### **Rain Emergency Relief Photos - District Dadu**

Camp at Band Purano Dero Band

Camp at Govt Primary school Daud Mahesar

Fix Camp at Mounder UC Mounder

Medical Camp at Dogar

Camp at Village Bhanbhor UC Sindhi Butra