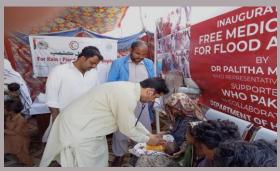

In response to the rains and flood emergency, PPHI Sindh along with Health Department, Government of Sindh took prompt actions to tackle the situation. Instantly all the PPHI Sindh Regional Directors (RDs) and District Managers (DMs) were directed to be sensitised and take extra efforts to cater to this challenge. All the Health Facilities under the management control of PPHI Sindh were strictly directed to take all necessary measures to face the situation. The measures included availability of staff, availability of medicines, treating the incoming patients and intimating the higher management regarding any outbreaks, emergencies and other calamities. Moreover, field medical camps were established in all flood hit areas that were disconnected from regular communications. The villages affected by rain water and hill-torrents were specifically targeted for medical aid. This whole activity was done in coordination with District Administration and District Health Management to get maximum results in tackling the disastrous situation in Sindh.