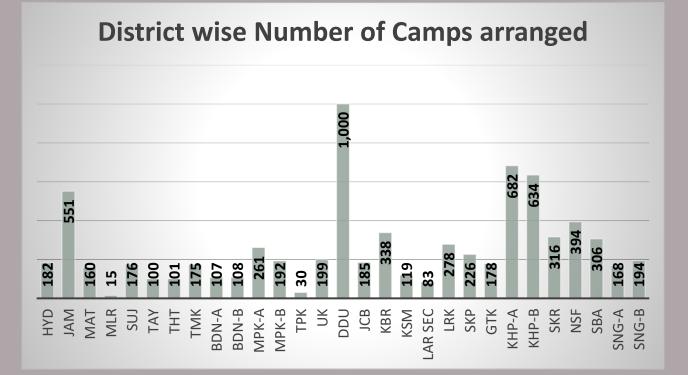

**District wise Number of OPD** 

## District wise data till 26<sup>th</sup> November 2022

| Sr. | District | Camps Till 26 <sup>th</sup> Nov | OPD Till 26 <sup>th</sup> Nov |
|-----|----------|---------------------------------|-------------------------------|
| 1   | HYD      | 182                             | 31,168                        |
| 2   | JAM      | 551                             | 125,319                       |
| 3   | MAT      | 160                             | 19,995                        |
| 4   | MLR      | 15                              | 1,878                         |
| 5   | SUJ      | 176                             | 36,098                        |
| 6   | TAY      | 100                             | 18,402                        |
| 7   | THT      | 101                             | 14,071                        |
| 8   | ТМК      | 175                             | 19,169                        |
| 9   | BDN-A    | 107                             | 10,064                        |
| 10  | BDN-B    | 108                             | 22,173                        |
| 11  | MPK-A    | 261                             | 39,879                        |
| 12  | MPK-B    | 192                             | 20,870                        |
| 13  | ТРК      | 30                              | 1,677                         |
| 14  | UK       | 199                             | 39,938                        |
| 15  | DDU      | 1,000                           | 146,086                       |
| 16  | JCB      | 185                             | 44,924                        |
| 17  | KBR      | 338                             | 78,297                        |
| 18  | KSM      | 119                             | 21,215                        |
| 19  | LAR SEC  | 83                              | 48,856                        |
| 20  | LRK      | 278                             | 65,581                        |
| 21  | SKP      | 226                             | 32,875                        |
| 22  | GTK      | 178                             | 38,649                        |
| 23  | KHP-A    | 682                             | 108,196                       |
| 24  | KHP-B    | 634                             | 102,672                       |
| 25  | SKR      | 316                             | 52,339                        |
| 26  | NSF      | 394                             | 43,103                        |
| 27  | SBA      | 306                             | 80,668                        |
| 28  | SNG-A    | 168                             | 42,683                        |
| 29  | SNG-B    | 194                             | 28,919                        |
|     | Total    | 7,458                           | 1,335,764                     |