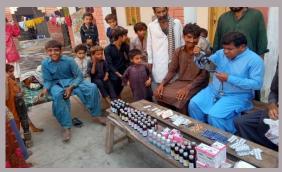

## **District Dadu**

#### **Rain Emergency Relief Photos - District Dadu**

Camp at Band Purano Dero Band

Camp at Govt Primary school Daud Mahesar

Fix Camp at Mounder UC Mounder

Medical Camp at Dogar

Camp at Village Bhanbhor UC Sindhi Butra