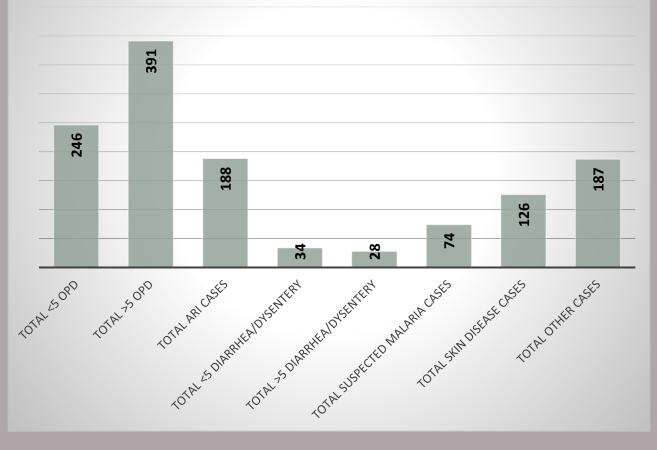

## Data for 26<sup>th</sup> November 2022

|                                                       | Total Numbers                  |                |  |  |
|-------------------------------------------------------|--------------------------------|----------------|--|--|
| Indicators                                            | 26 <sup>th</sup> November 2022 | Overall So Far |  |  |
| Total number of free mobile medical<br>camps arranged | 8                              | 7,458          |  |  |
| Total OPD                                             | 637                            | 1,335,764      |  |  |
| Total number of <5 OPD                                | 246                            | 332,807        |  |  |
| Total number of >5 OPD                                | 391                            | 1,002,957      |  |  |
| Total number of ARI                                   | 188                            | 287,298        |  |  |
| Total number of <5 yrs<br>diarrhea/cholera/dysentery  | 34                             | 120,400        |  |  |
| Total number of >5 yrs<br>diarrhea/cholera/dysentery  | 28                             | 112,629        |  |  |
| Total number of suspected malaria                     | 74                             | 143,920        |  |  |
| Total number of patients with skin<br>diseases        | 126                            | 313,864        |  |  |
| Total number of patients with other diseases          | 187                            | 357,646        |  |  |

### Category wise division of Total OPD Cases on 26<sup>th</sup> November 2022