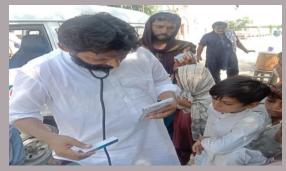

### **District Sukkur**

#### **Rain Emergency Relief Photos - District Sukkur**

Camp at Surgo point band

Camp at Soomra Panhwari band

Camp at Village Abeloi

Camp at Govt CHSS, Sukkur

Health Session by FMO at BHU Nouraja

Camp at Tent City, Taluka Salehpat