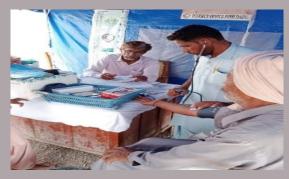

## **District Dadu**

#### **Rain Emergency Relief Photos - District Dadu**

Camp at Band Purano Dero Band

Camp at Govt Primary school Daud Mahesar

Fix Camp at Mounder UC Mounder

Medical Camp at Dogar

Camp at Village Bhanbhor UC Sindhi Butra