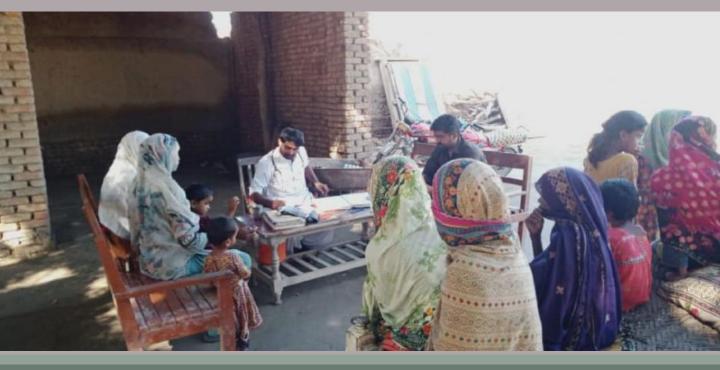

## **District Dadu**

#### **Rain Emergency Relief Photos - District Dadu**

Camp at Band Purano Dero Band

Camp at Govt Primary school Daud Mahesar

Fix Camp at Mounder UC Mounder

Medical Camp at Dogar

Camp at Village Bhanbhor UC Sindhi Butra

Camp at Village Naun Goth