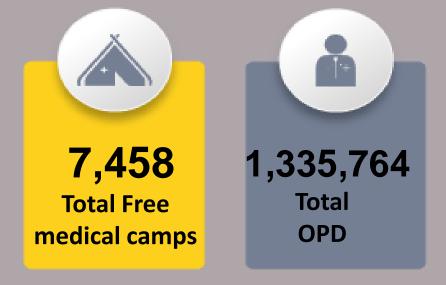

## Data for 26<sup>th</sup> November 2022

|                                                       | Total Numbers                  |                |  |  |
|-------------------------------------------------------|--------------------------------|----------------|--|--|
| Indicators                                            | 26 <sup>th</sup> November 2022 | Overall So Far |  |  |
| Total number of free mobile medical<br>camps arranged | 8                              | 7,458          |  |  |
| Total OPD                                             | 637                            | 1,335,764      |  |  |
| Total number of <5 OPD                                | 246                            | 332,807        |  |  |
| Total number of >5 OPD                                | 391                            | 1,002,957      |  |  |
| Total number of ARI                                   | 188                            | 287,298        |  |  |
| Total number of <5 yrs<br>diarrhea/cholera/dysentery  | 34                             | 120,400        |  |  |
| Total number of >5 yrs<br>diarrhea/cholera/dysentery  | 28                             | 112,629        |  |  |
| Total number of suspected malaria                     | 74                             | 143,920        |  |  |
| Total number of patients with skin<br>diseases        | 126                            | 313,864        |  |  |
| Total number of patients with other diseases          | 187                            | 357,646        |  |  |

## Data for 26<sup>th</sup> November 2022

8

Total Free Medical Camps Arranged throughout Sindh

**637** Total OPD Cases throughout Sindh