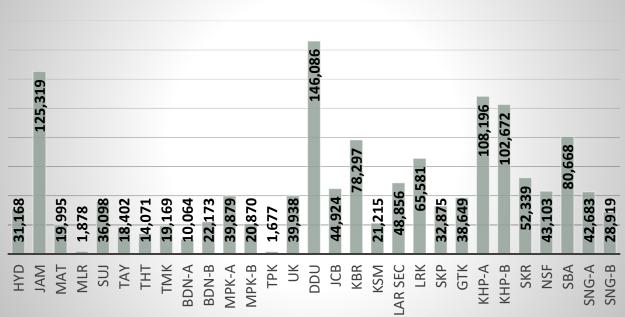

## District wise data till 26<sup>th</sup> November 2022

| Sr. | District | Camps Till 26 <sup>th</sup> Nov | OPD Till 26 <sup>th</sup> Nov |
|-----|----------|---------------------------------|-------------------------------|
| 1   | HYD      | 182                             | 31,168                        |
| 2   | JAM      | 551                             | 125,319                       |
| 3   | MAT      | 160                             | 19,995                        |
| 4   | MLR      | 15                              | 1,878                         |
| 5   | SUJ      | 176                             | 36,098                        |
| 6   | TAY      | 100                             | 18,402                        |
| 7   | THT      | 101                             | 14,071                        |
| 8   | ТМК      | 175                             | 19,169                        |
| 9   | BDN-A    | 107                             | 10,064                        |
| 10  | BDN-B    | 108                             | 22,173                        |
| 11  | MPK-A    | 261                             | 39,879                        |
| 12  | MPK-B    | 192                             | 20,870                        |
| 13  | ТРК      | 30                              | 1,677                         |
| 14  | UK       | 199                             | 39,938                        |
| 15  | DDU      | 1,000                           | 146,086                       |
| 16  | JCB      | 185                             | 44,924                        |
| 17  | KBR      | 338                             | 78,297                        |
| 18  | KSM      | 119                             | 21,215                        |
| 19  | LAR SEC  | 83                              | 48,856                        |
| 20  | LRK      | 278                             | 65,581                        |
| 21  | SKP      | 226                             | 32,875                        |
| 22  | GTK      | 178                             | 38,649                        |
| 23  | KHP-A    | 682                             | 108,196                       |
| 24  | KHP-B    | 634                             | 102,672                       |
| 25  | SKR      | 316                             | 52,339                        |
| 26  | NSF      | 394                             | 43,103                        |
| 27  | SBA      | 306                             | 80,668                        |
| 28  | SNG-A    | 168                             | 42,683                        |
| 29  | SNG-B    | 194                             | 28,919                        |
|     | Total    | 7,458                           | 1,335,764                     |