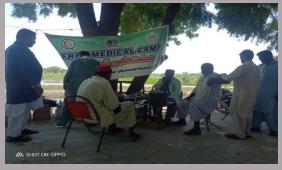

### **District Sukkur**

#### **Rain Emergency Relief Photos - District Sukkur**

Camp at Surgo point band

Camp at Soomra Panhwari band

Camp at Village Abeloi

Camp at Govt CHSS, Sukkur

Health Session by FMO at BHU Nouraja

Camp at Tent City, Taluka Salehpat