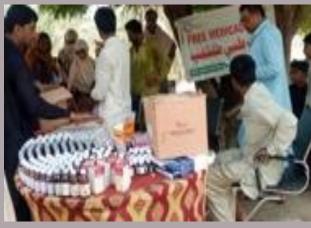

#### **Rain Emergency Relief Photos - District Sukkur**

Camp at Surgo point band

Camp at Soomra Panhwari band

Camp at Village Abeloi

Camp at Govt CHSS, Sukkur

Health Session by FMO at BHU Nouraja

Camp at Tent City, Taluka Salehpat